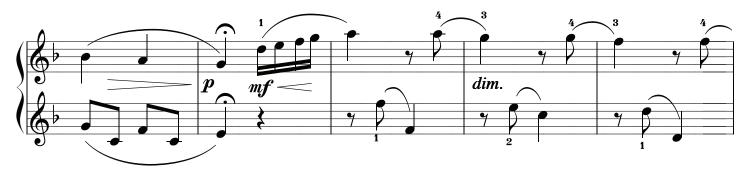

## BALLABILE

## from "Introduction to Piano"

Composer: Johann Christian Bach Editor: Aleksey Nikolsky