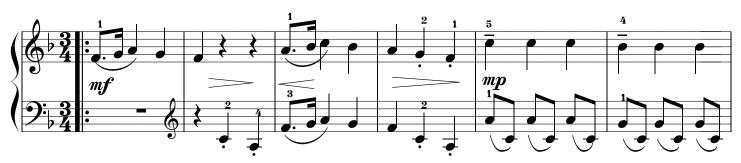

## BALLABILE

## from "Introduction to Piano"

Composer: Johann Christian Bach Editor: Aleksey Nikolsky