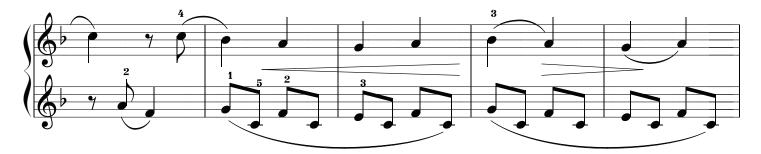

## BALLABILE

## from "Introduction to Piano"

Composer: Johann Christian Bach Editor: Aleksey Nikolsky