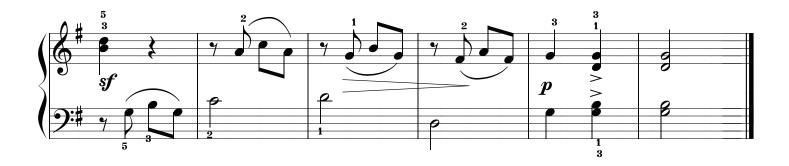

## BALLABILE

## from "Introduction to Piano"

Composer: Johann Christian Bach Editor: Aleksey Nikolsky