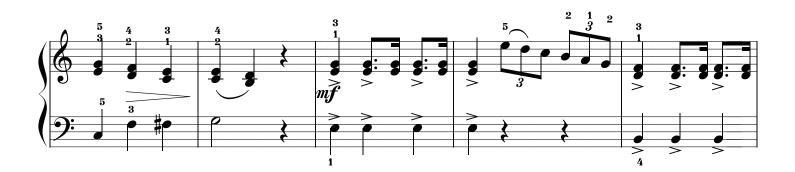

### Tempo di Minuetto

Agitato

Composer: Johann Christian Bach Editor: Aleksey Nikolsky

Composer: Johann Christian Bach Editor: Aleksey Nikolsky

Composer: Johann Christian Bach Editor: Aleksey Nikolsky

Composer: Johann Christian Bach Editor: Aleksey Nikolsky