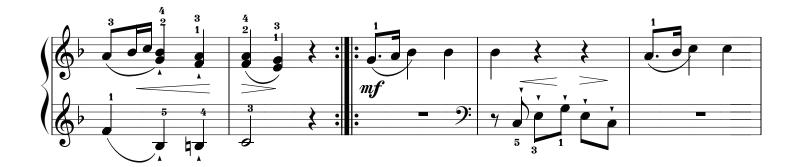

## BALLABILE

## from "Introduction to Piano"

Composer: Johann Christian Bach Editor: Aleksey Nikolsky