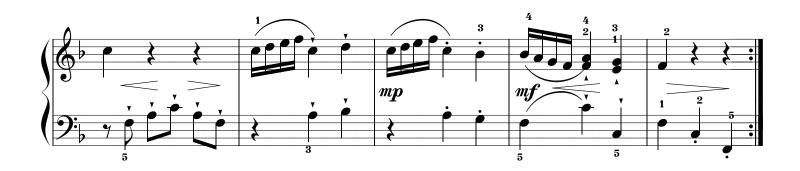

## INTRODUZIONE

## from "Introduction to Piano"

Composer: Johann Christian Bach Editor: Aleksey Nikolsky