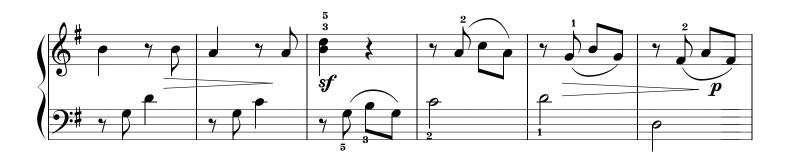

## BALLABILE

## from "Introduction to Piano"

Composer: Johann Christian Bach Editor: Aleksey Nikolsky