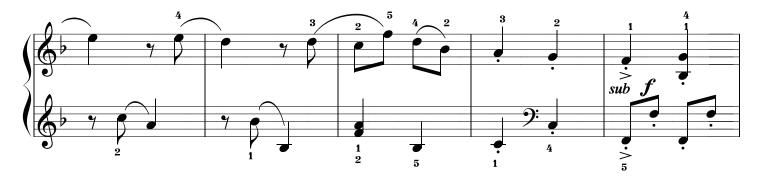

## BALLABILE

## from "Introduction to Piano"

Composer: Johann Christian Bach Editor: Aleksey Nikolsky