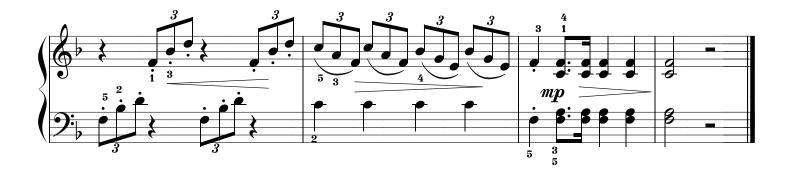

## BALLABILE

## from "Introduction to Piano"

Composer: Johann Christian Bach Editor: Aleksey Nikolsky